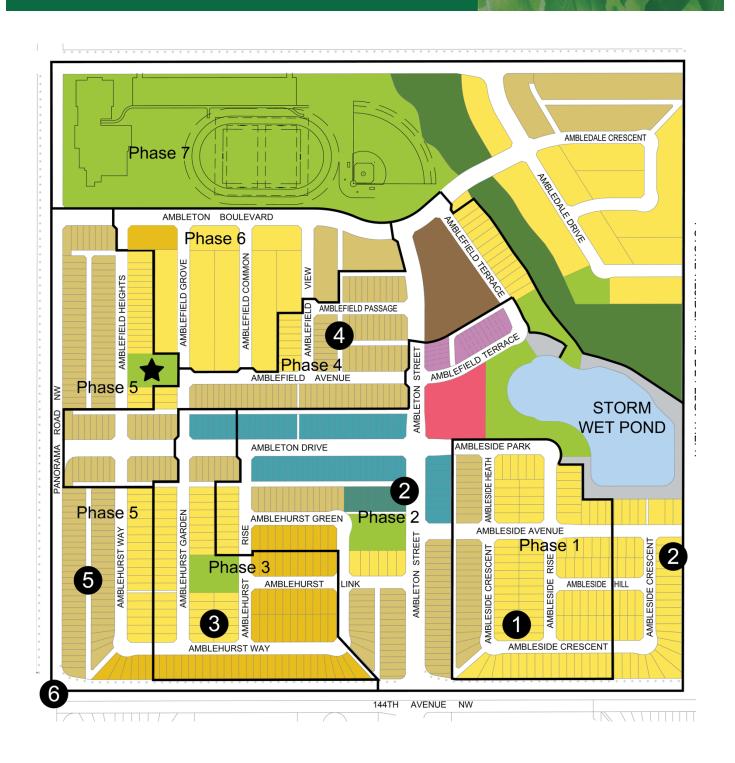

## DEVELOPMENT UPDATE

Qualico is happy to share updates on the 2023 construction season for the community of Ambleton. Please use the map located on the following page as a reference for Phase numbers corresponding to the notes below.

- 1. All development construction in Phase 1 is now complete.
  - This area is in process to transfer over to the City of Calgary in Q4 2023.
- 2. All 2023 construction in Phase 2 is now complete.
  - Final maintenance will be completed in the 2024 construction season. Final maintenance includes breaking out damaged concrete and replacing it, mudjacking concrete settlements, and paving an additional layer of asphalt on all roads (toplift).
- 3. All 2023 construction in Phase 3 is now complete.
  - Final maintenance will be completed in the 2024 construction season.
  - The Phase 3 playground opened this summer. We hope residents are enjoying this amenity.
- 4. Construction in Phase 4 is underway and nearly completed.
  - The Phase 4 playground located on the map with a star, is now open. We hope residents can enjoy this park over the weekend. The weather forecast calls for mild temperatures.
    - i. The Phase 4 playground will require some work next year, prompting a shut down of the playground. Residents will be notified accordingly when we have more specific timelines.
  - This construction will include the second permanent entrance in Ambleton via 24th Street (formerly Panorama Road). Tentative opening date of late Q4 2023.
  - Landscaping will be completed in the 2024 construction season.
- 5. Phase 5 construction is underway currently and will continue into 2024. This work consists of deep utilities, sidewalks and roads, and shallow utilities.
- 6. Construction along 144th Ave and West Connection:
  - Please visit the City of Calgary's website here for details on this project: <u>https://www.calgary.ca/planning/projects/144-ave-nw.html</u>